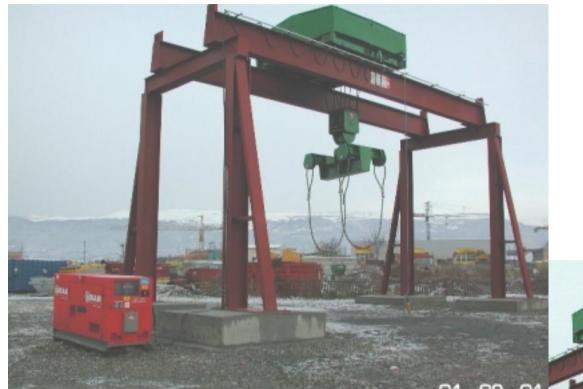

## Planning for this week (week 10/2001)

J&B will pick up thin EC segments from point 8. No CERN transport necessary.

Portique now available on storage zone in Peney! Capacity 75 T. First use: ≈21 March, EC lourds