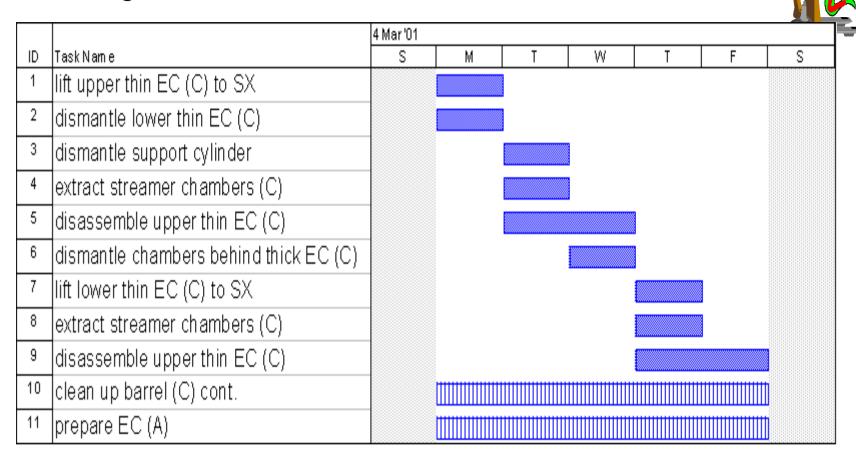

## Planning for this week (week 10/2001)

J&B will pick up thin EC segments from point 8. No CERN transport necessary.

Portique now available on storage zone in Peney! Capacity 75 T. First use: ≈21 March, EC lourds