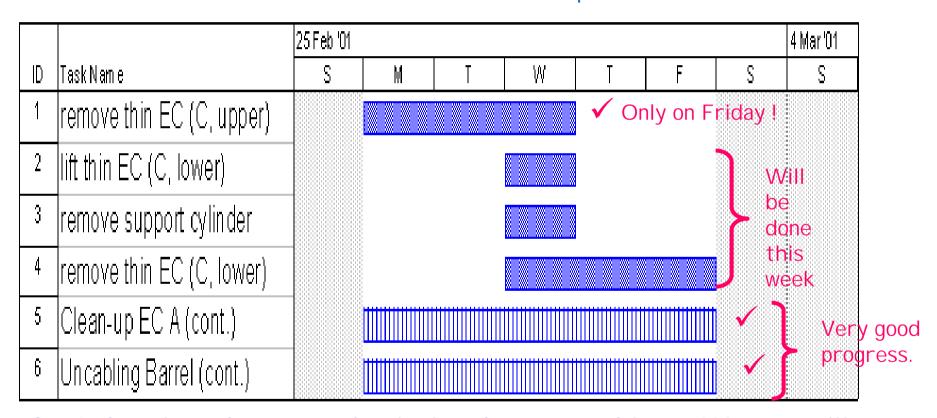

## Progress during last week (week 9/2001)

 Last week: Some problems to be expected for thin EC. Support tube blocked. But there were even more problems...

Ca. 3 days lost due to mechanical and crane problems. We are still slightly ahead of planning.