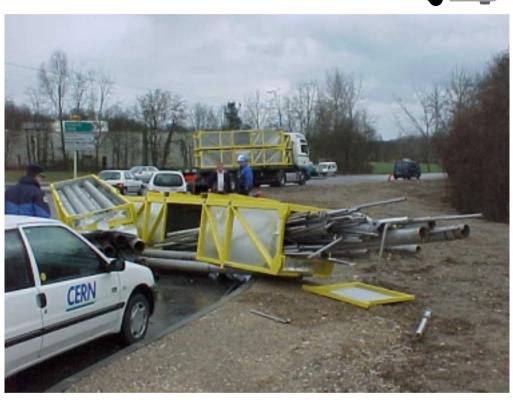

## For your information...

Road accident (Excoffier SA) due to badly loaded material.

OPAL: Organized theft of dismantled material (copper/lead) discovered at point 6. Enquiry under way.

J&B has still not received authorization for removal of cables.